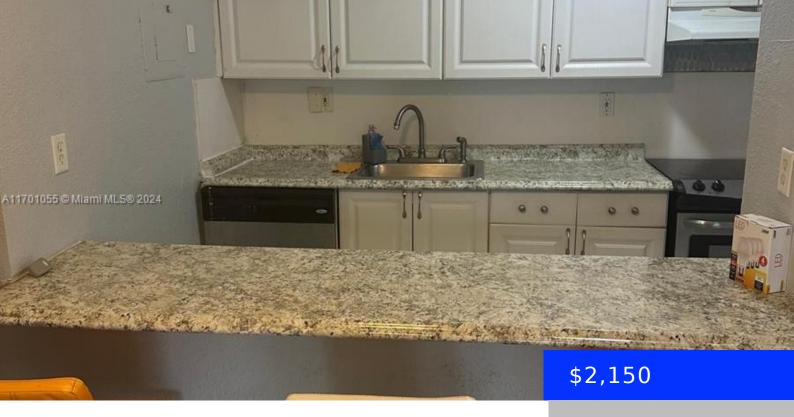

## 17650 68TH AVE, HIALEAH, FL, 33015

https://ritterproperties.com

Great and spacious first floor unit 2/2 with Huge walk-in closets, remodeled bathrooms, lots of closet space and 2 assigned parking spots. Owner is giving flexibility on the security deposit to break up in payments.

## **Basics**

**Type:** Residential Lease **Status:** Active

**Bedrooms: 2** beds **Bathrooms: 2** baths

**Half baths: 0** half baths **Area: 1070** sq ft

Lot size, sq ft: 0 sq ft SubdivisionName: LAKEVIEW GARDENS AT