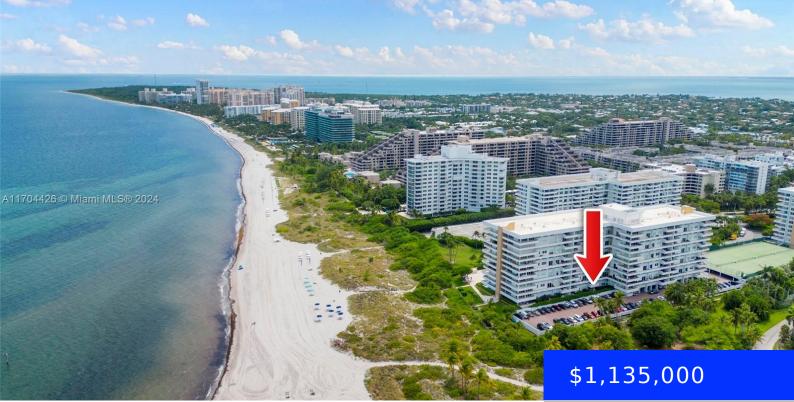

## **177 OCEAN LANE DR, KEY BISCAYNE, FL,** 33149

https://ritterproperties.com

Beautifully remodeled two-bedroom condo featuring modern finishes with a private patio and direct ocean access. It has a house feeling with an open-concept living area, where large glass windows fill the space with natural light, providing view of the garden. Hardwood floors throughout the unit. The master bedroom includes an en-suite bathroom, and there's ample [...]

- 2 beds
- 2 baths
- Residentia
- Condominium
- Active
- 1260 sq ft

Basics

| Date added: Added 4 months ago           | Category: Condominium                         |
|------------------------------------------|-----------------------------------------------|
| Type: Residential                        | Status: Active                                |
| Bedrooms: 2 beds                         | Bathrooms: 2 baths                            |
| Half baths: 0 half baths                 | <b>Area: 1260</b> sq ft                       |
| Lot size, sq ft: 0 sq ft                 | SubdivisionName: KEY BISCAYNE COMMODORE<br>CL |
| ListOfficeName: DLS International Realty | View: Garden View                             |
| UnitNumber: 106                          | ListAOR: Miami Association of REALTORS®       |
| EntryLevel: 1                            | MLS ID: A11704426                             |