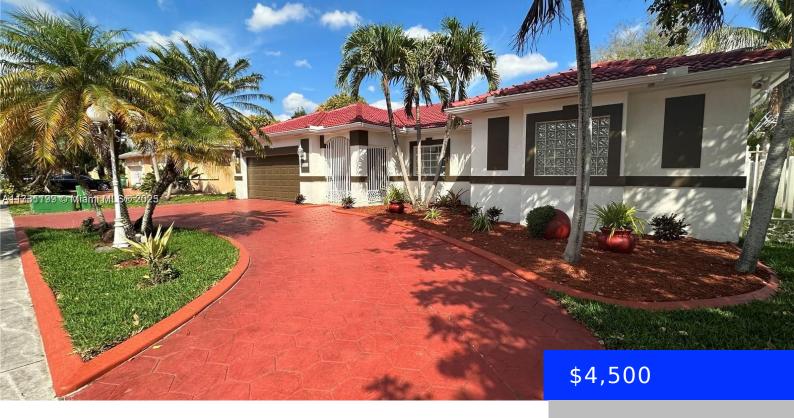

## 17711 88TH AVE, HIALEAH, FL, 33018

https://ritterproperties.com

Very large single family home, 3bed 2bath in a very nice residential area. Must see to appreciate. NO ASSOCIATION,

- 3 heds
- 2 baths
- Residential Lease
- Single Family Residence
- Active
- 2021 sq ft

## **Basics**

**Type:** Residential Lease **Status:** Active

**Bedrooms: 3** beds **Bathrooms: 2** baths

Half baths: 0 half baths Area: 2021 sq ft

**Lot size, sq ft: 7500** sq ft **SubdivisionName:** PALM SPRING ESTATES

## **Building Details**

Cooling features: Central Air Year built: 1998

**NewConstructionYN:** No **Building Name:** PALM SPRING ESTATES

**Heating:** Central