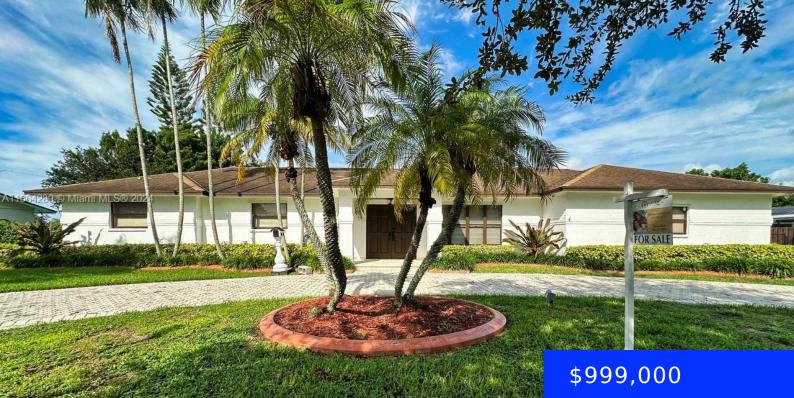

## 17720 92ND AVE, PALMETTO BAY, FL, 33157

https://ritterproperties.com

Seller motivated!! Welcome to your stunning residence in Palmetto Bay, nestled on an oversized lot perfect for both relaxation and entertainment. The home boasts a sparkling pool and a spacious backyard, ideal for gatherings and outdoor fun. Inside, you'll find a beautifully remodeled kitchen and stylish floors that flow seamlessly throughout the four spacious bedrooms. [...]

## Basics

Date added: Added 2 weeks ago Type: Residential Bedrooms: 4 beds Half baths: 0 half baths Lot size, sq ft: 15616 sq ft ListOfficeName: Luxe Properties View: Garden MLS ID: A11664280 Category: Single Family Residence Status: Active Bathrooms: 3 baths Area: 1556 sq ft SubdivisionName: THE BANYAN DRIVE ESTATES GarageSpaces: 2 ListAOR: Miami Association of REALTORS®