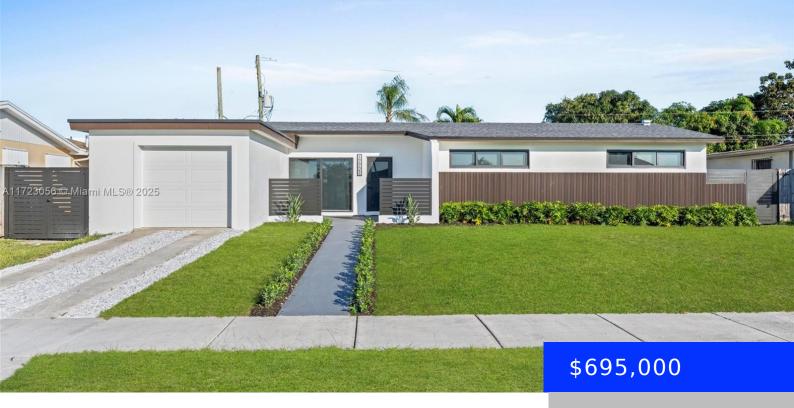

## 17721 113TH CT, MIAMI, FL, 33157

https://ritterproperties.com

Beautiful contemporary modern home in a quiet neighborhood. Home features a nice yard with newly plastered pool. All new impact windows and spacious garage with private side entrance. Please contact listing agent for showings

## Basics

Date added: Added 1 day ago Type: Residential Bedrooms: 3 beds Half baths: 0 half baths Lot size, sq ft: 7676 sq ft ListOfficeName: Golden Tower Realty Group LLC View: Other MLS ID: A11723056 Category: Single Family Residence Status: Active Bathrooms: 2 baths Area: 1331 sq ft SubdivisionName: GREEN HILLS SEC 2 GarageSpaces: 1 ListAOR: Miami Association of REALTORS®

## **Building Details**

Cooling features: Ceiling Fan(s), ElectricYear built: 1964ArchitecturalStyle: Attached, One StoryNewConstructionYN: NoBuilding Name: GREEN HILLS SEC 2Exterior material: Concrete Block With BrickRoof: ShingleHeating: ElectricParking: DrivewayFinde Concrete Block With Brick