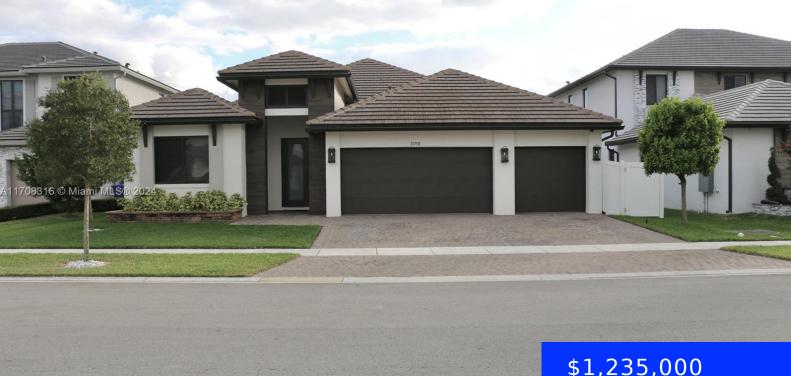

#### 17750 46TH ST, MIRAMAR, FL, 33029

https://ritterproperties.com

Imagine life in a breathtaking single-story retreat that embodies elegance and comfort. This stunning home features four spacious bedrooms, three beautifully designed bathrooms, and a three-car garage. The heart of the home is a large, open kitchen with exquisite quartz countertops and top-of-the-line stainless steel appliances. Pamper yourself in the primary suite, where the upgraded [...]

### \$1,235,000

## Basics

Date added: Added 3 weeks ago Type: Residential Bedrooms: 4 beds Area: 2545 sq ft SubdivisionName: TUSCAN ISLES,MARBELLA GarageSpaces: 3 ListAOR: Miami Association of REALTORS® Category: Single Family Residence Status: Active Bathrooms: 3 baths Lot size, sq ft: 7800 sq ft ListOfficeName: RE/MAX Select Group View: Garden MLS ID: A11708316

# **Building Details**

Cooling features: Ceiling Fan(s), Central Air ArchitecturalStyle: Detached, One Story Building Name: TUSCAN ISLES Heating: Central Year built: 2023 NewConstructionYN: Yes Roof: Curved/S-Tile Roof Parking: Driveway