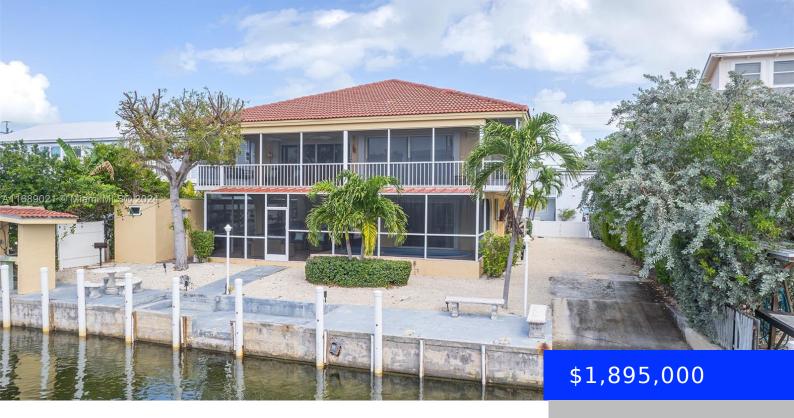

## 178 GULFVIEW DR, ISLAMORADA, FL, 33036

https://ritterproperties.com

Welcome to White Marlin — a true fisherman's paradise! Step into this beautiful 3-bedroom, 3-bathroom coastal retreat, featuring an open-concept design perfect for relaxing or entertaining. The expansive kitchen with tile countertops offers ample space, and the screened-in balcony lets you enjoy serene views without interruptions. Outside, you'll find a 60-foot concrete dock and boat [...]

## **Basics**

**Date added:** Added 4 weeks ago 
Category: Single Family Residence

**Type:** Residential **Status:** Active

**Bedrooms: 3** beds **Bathrooms: 3** baths

**Lot size, sq ft: 7000** sq ft **SubdivisionName:** WHITE MARLIN BEACH SEC 1

## **Building Details**

**Cooling features:** Ceiling Fan(s), Central Air **Year built:** 1994

ArchitecturalStyle: Attached, Two Story NewConstructionYN: No

**Building Name:** WHITE MARLIN BEACH SEC 1 **Exterior material:** CBS Construction,

**Security Features:** Owned Burglar Alarm, Smoke Detector

Silloke Detector

**CommunityFeatures:** Boating, Paved Road, Public Road, Voluntary Hoa

ExteriorFeatures: Lighting, Screened

Balcony

Waterfront available: Yes