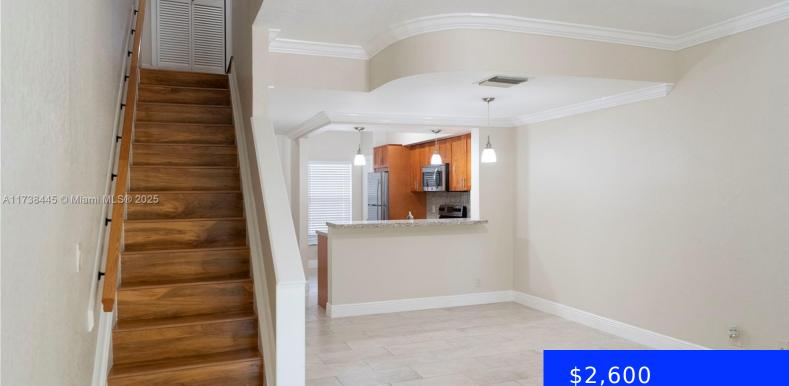

## **178 96TH AVE, PLANTATION, FL, 33324**

https://ritterproperties.com

Beautifully updated unit ,custom wood kitchen cabinets stainless steel appliances, granite counter tops, washer and dryer in unit. Porcelain tile thru out down stairs and laminate floors upstairs. window treatments on all windows. private porch in the back with utility closet for extra storage. Ready to move in do not miss out on this one.