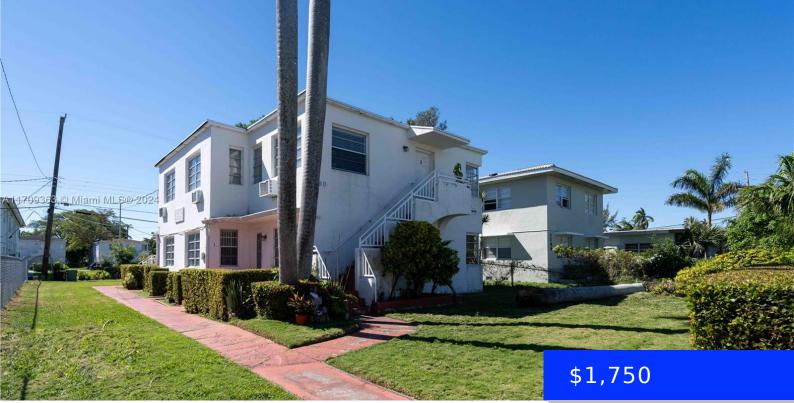

## 1780 MARSEILLE DR, MIAMI BEACH, FL, 33141

https://ritterproperties.com

Enjoy this peaceful 1/1 unit located in a 4 unit building in the heart of Normandy Isle overlooking the rear garden. This spacious floorplan offers lots of flexibility for entertaining with plenty of light. Back corner unit featuring waterproof flooring, kitchen with lots of prep space, open dining area, and ample storage space. The building [...]

## Basics

Date added: Added 2 weeks ago Category: Apartment Type: Residential Lease Status: Active Bedrooms: 1 bed Bathrooms: 1 bath Half baths: 0 half baths Area: 650 sq ft SubdivisionName: ISLE OF NORMANDY MIAMI VI Lot size, sq ft: 6250 sq ft LeaseTerm: 12 Months ListOfficeName: Urban Resource LLC View: Garden, Other **UnitNumber:** 2 ListAOR: Miami Association of REALTORS® EntryLevel: 1 MLS ID: A11709363

## **Building Details**

Cooling features: Wall/Window Unit(s)Year built: 1945NewConstructionYN: NoBuilding Name: ISLE OF NORMANDY MIAMI VIExterior material: CBS ConstructionRoof: OtherHeating: Window/WallParking: On-street