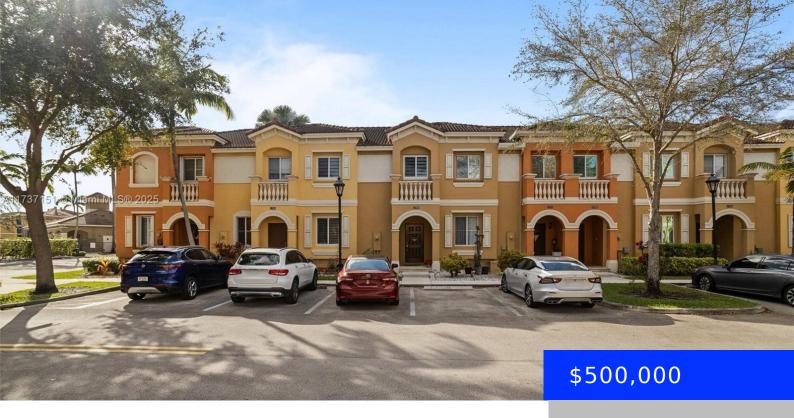

### 1780 89TH WAY, MIRAMAR, FL, 33025

https://ritterproperties.com

Welcome to this stunning 3-bedroom, 2.5-bathroom townhome in the heart of Miramar! Boasts modern updates throughout, including bathrooms, washer/dryer, A/C, blinds, 30inch porcelain tile floors & high ceilings. Kitchen includes updated cabinets, granite countertops, & stainless appliances. Through the kitchen you will find two pantry closets, family room, half bath, & slider to back patio. [...]

## **Basics**

Date added: Added 2 days ago

Type: Residential

Bedrooms: 3 beds

Half baths: 1 half bath

**Area: 1656** sq ft

**SubdivisionName:** VILLAGE WALK, Village Walk

View: None

# **Building Details**

Cooling features: Central Air

**NewConstructionYN: No** 

**Exterior material:** CBS Construction

**Parking:** 2 Or More Spaces

Year built: 2013

**Building Name:** Village Walk

Heating: Central, Electric