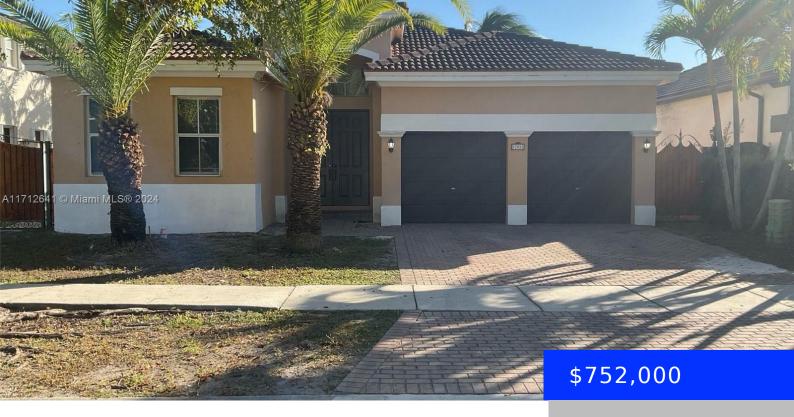

#### 17833 87TH PL, HIALEAH, FL, 33018

https://ritterproperties.com

This spacious 4-bedroom, 3-bath home features an attached 2-car garage, tile floors throughout, and a kitchen with elegant granite counters. The separate dining room adds extra space for entertaining. The large primary suite offers his and hers sinks, a bidet, a walk-in shower, and a soaking tub for ultimate relaxation. Enjoy outdoor living with a [...]

- 4 beds
- 3 haths
- Residentia
- Single Family Residence
- Pending
- 2124 sq ft

### **Basics**

Date added: Added 2 weeks ago

**Type:** Residential **Bedrooms: 4** beds

Half baths: 0 half baths

**Area: 2124** sq ft

**SubdivisionName:** CENTURY GARDENS

**GarageSpaces:** 2

**ListAOR:** Miami Association of REALTORS®

**Category:** Single Family Residence

**Status:** Pending

Bathrooms: 3 baths

**Total rooms:** 8

Lot size, sq ft: 6200 sq ft

**ListOfficeName:** Entera Realty LLC

View: Garden

**MLS ID:** A11712641