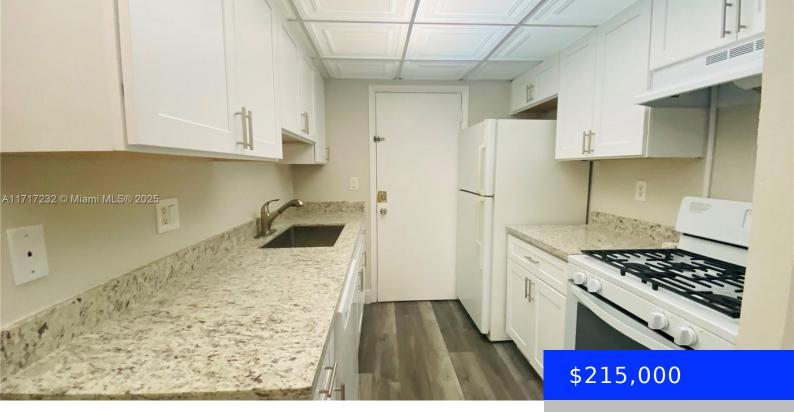

## 17901 68TH AVE, HIALEAH, FL, 33015

https://ritterproperties.com

CASH ONLY!!!! GREAT OPPORTUNITY FOR INVESTOR 2 BEDROOM 2.5 BATH ON THE TOP FLOOR, NEWER FLOORING, READY FOR IMMEDIATE OCCUPANCY LOCATED IN VENETIAN GARDENS. NO WASHER & DRYER IN THE UNIT. QUICK ACCESS TO MAJOR HIGHWAYS AND SHOPPING CENTERS INCLUDING MIAMI LAKES' MAIN STREET AND PEMBROKE LAKES MALL. AMENITIES INCLUDE A NEWLY REMODELED POOL, TENNIS [...]

## Basics

| Date added: Added 3 months ago  | Category: Condominium                                              |
|---------------------------------|--------------------------------------------------------------------|
| Type: Residential               | Status: Active                                                     |
| Bedrooms: 2 beds                | Bathrooms: 2 baths                                                 |
| Half baths: 1 half bath         | <b>Area: 1376</b> sq ft                                            |
| Lot size, sq ft: 0 sq ft        | <b>SubdivisionName:</b> VENETIAN GARDENS AT COUNT, VENETIAN GARDEN |
| ListOfficeName: BHHS EWM Realty | View: Garden View                                                  |
| UnitNumber: T206                | ListAOR: Miami Association of REALTORS®                            |
| MLS ID: A11717232               |                                                                    |