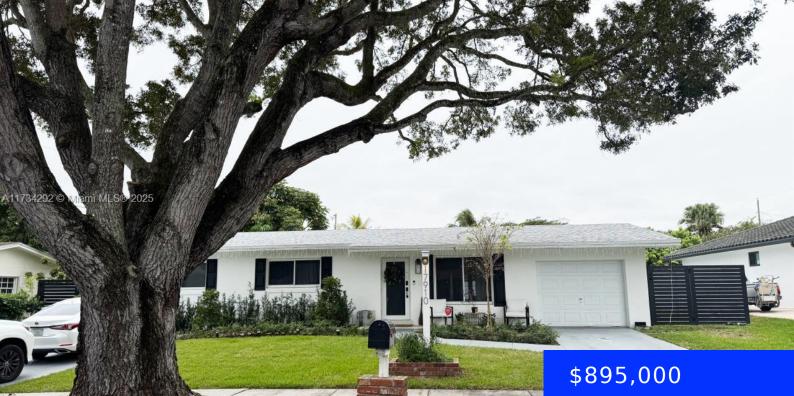

## 17910 92ND CT, PALMETTO BAY, FL, 33157

https://ritterproperties.com

Welcome to your perfect oasis in the heart of Palmetto Bay! This stunning 4-bedroom, 3-bathroom home offers the ideal blend of comfort, style, and functionality, designed for effortless living and unforgettable entertaining. Step inside to discover a bright and airy open floor plan, where natural light floods the spacious living and dining areas. The beautifully [...]

## Basics

Date added: Added 2 weeks ago Type: Residential Bedrooms: 4 beds Half baths: 0 half baths Lot size, sq ft: 10981 sq ft ListOfficeName: InteRealty Properties, LLC View: Pool MLS ID: A11734292 Category: Single Family Residence Status: Active Bathrooms: 3 baths Area: 1620 sq ft SubdivisionName: ORCHARD ESTATES GarageSpaces: 1 ListAOR: Miami Association of REALTORS®

## **Building Details**

Cooling features: Ceiling Fan(s), Central Air ArchitecturalStyle: Detached, One Story Building Name: ORCHARD ESTATES Roof: Shingle Parking: Driveway, Guest, Slab/Strip Year built: 1960 NewConstructionYN: No Exterior material: CBS Construction Heating: None