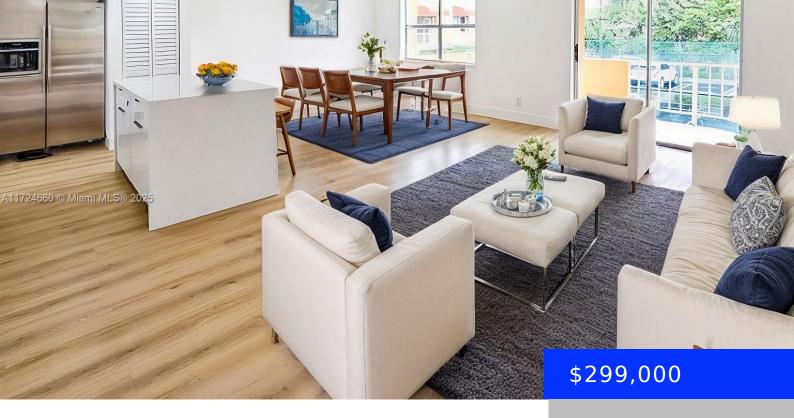

#### 17911 68TH AVE, HIALEAH, FL, 33015

https://ritterproperties.com

Discover the Best Deal in the Community! This stunning, fully remodeled condo is truly one of a kind. With 2 bedrooms, 2.5 bathrooms, and a spacious, open-concept layout, it's ready for you to move in and enjoy. Modern kitchen with brand-new appliances. Durable vinyl flooring flows seamlessly throughout. Ideal for investors with no rental restrictions [...]

- 2 beds
- 2 baths
- Residentia
- Condominium
- Active
- 1417 sq ft

### Basics

| Date added: Added 1 day ago             | Category: Condominium                      |
|-----------------------------------------|--------------------------------------------|
| Type: Residential                       | Status: Active                             |
| Bedrooms: 2 beds                        | Bathrooms: 2 baths                         |
| Half baths: 1 half bath                 | <b>Area: 1417</b> sq ft                    |
| Lot size, sq ft: 0 sq ft                | SubdivisionName: VENETIAN GARDENS AT COUNT |
| ListOfficeName: Avanti Way Realty LLC   | GarageSpaces: 2                            |
| View: Tennis Court View                 | UnitNumber: O208                           |
| ListAOR: Miami Association of REALTORS® | EntryLevel: 2                              |
| MLS ID: A11724660                       |                                            |