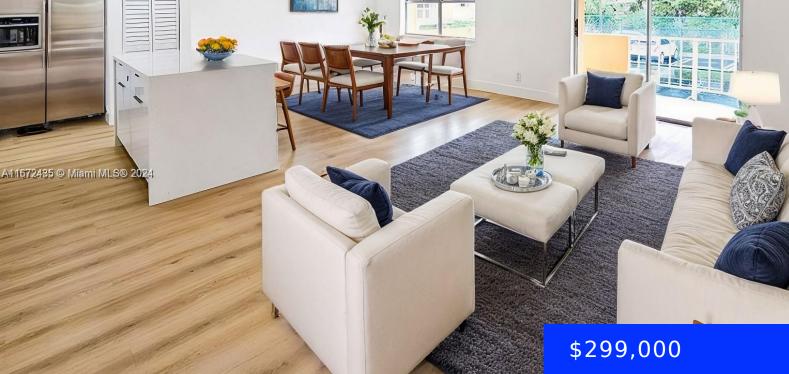

## 17911 68TH AVE, HIALEAH, FL, 33015

https://ritterproperties.com

Discover the Best Deal in the Community! This stunning, fully remodeled condo is truly one of a kind. With 2 bedrooms, 2.5 bathrooms, and a spacious, open-concept layout, it's ready for you to move in and enjoy. The modern kitchen boasts brand-new, highend appliances and sleek finishes that elevate the space. Durable vinyl flooring flows [...]

## **Basics**

| Date added: Added 1 month ago         | Category: Condominium                      |
|---------------------------------------|--------------------------------------------|
| Type: Residential                     | Status: Active                             |
| Bedrooms: 2 beds                      | Bathrooms: 2 baths                         |
| Half baths: 1 half bath               | <b>Area: 1417</b> sq ft                    |
| Lot size, sq ft: 0 sq ft              | SubdivisionName: VENETIAN GARDENS AT COUNT |
| ListOfficeName: Avanti Way Realty LLC | View: Tennis Court View                    |
| UnitNumber: 0208                      | ListAOR: Miami Association of REALTORS®    |
| EntryLevel: 22                        | MLS ID: A11672435                          |

## **Amenities & Features**

Features: Cooking Island, Custom Mirrors, Walk-In Closet(s) Amenities: Dishwasher, Disposal, Dryer, Gas Range, Microwave, Refrigerator, Washer Waterfront available: No

AttachedGarageYN: No