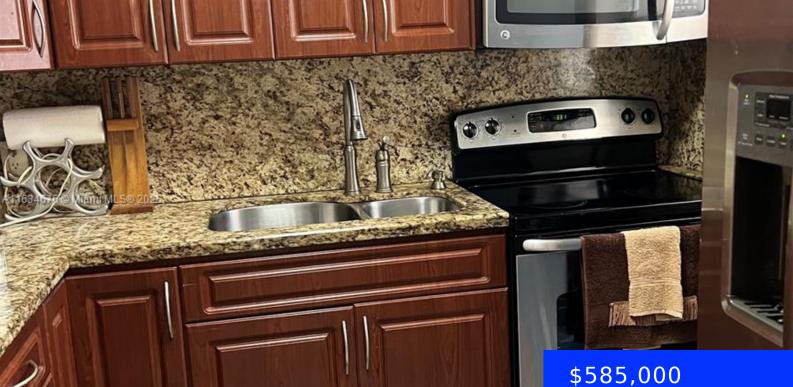

## 180 62ND ST, HIALEAH, FL, 33013

https://ritterproperties.com

Charming 3-bedroom home with Roof, Bathroom, Flooring, Central AC and Kitchen updated since 2014. Stainless Steel Appliances. Large fenced in Yard with room to park a boat, fenced in area for large dogs, build a pool and add living space to the existing home for a growing Family. Walk to Schools and Amelia Earhart Park [...]

## **Amenities & Features**

| <b>Features:</b> 3 Bedroom Split, First Floor Entry,<br>Florida Room, Other | <b>Amenities:</b> Dryer, Electric Range, Electric<br>Water Heater, Microwave, Refrigerator, Self<br>Cleaning Oven, Washer |
|-----------------------------------------------------------------------------|---------------------------------------------------------------------------------------------------------------------------|
| CommunityFeatures: Other                                                    | WindowFeatures: Awning                                                                                                    |
| ExteriorFeatures: Fruit Trees, Room For Pool                                | Waterfront available: No                                                                                                  |
| GarageYN: No                                                                | AttachedGarageYN: No                                                                                                      |
| CoolingYN: Yes                                                              | PoolPrivateYN: No                                                                                                         |
| FireplaceYN: No                                                             |                                                                                                                           |