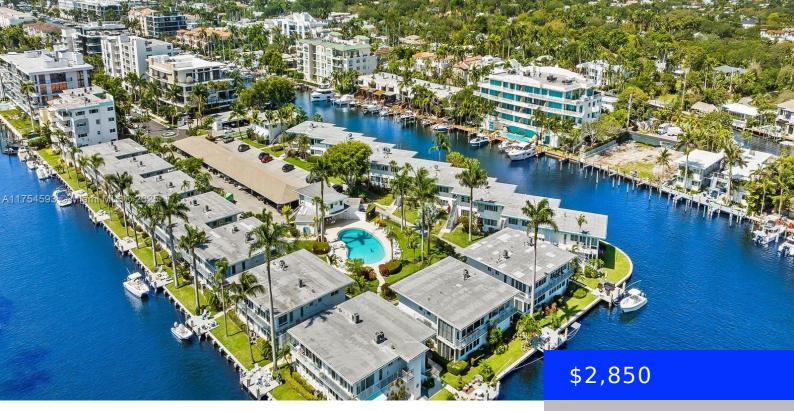

## 180 ISLE OF VENICE DR, FORT LAUDERDALE, FL, 33301

https://ritterproperties.com

This beautiful 2bed, 2bath fully furnished apartment offers breathtaking views of the intercoastal waters. It's situated in an idyllic community at the very tip of the exotic Isle of Venice Drive creating a serene and peaceful atmosphere. It's just a short walk to the beach and the vibrant shops & restaurants of Las Olas Blvd, [...]

## **Amenities & Features**

Waterfront available: Yes AttachedGarageYN: No PoolPrivateYN: No

GarageYN: Yes CoolingYN: No FireplaceYN: No