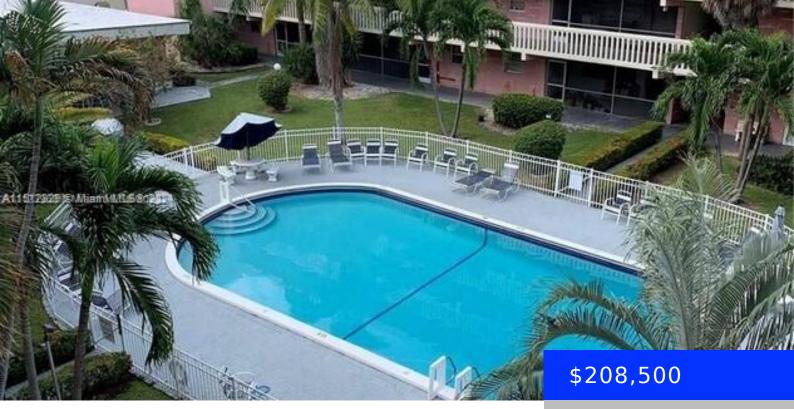

## **180 12TH AVE, HALLANDALE BEACH, FL,** 33009

https://ritterproperties.com

Investors are welcome!, no rental restrictions. 1st floor unit with pool views. A short walk from the Hallandale Beach. Currently tenant occupied on a month to month basis. 1 bedroom, one bathroom unit at the sought after ELDORADO PLAZA WEST CONDO. Central location. Make it your own and add your personal touch to the unit. [...]

## Basics

Date added: Added 4 months ago Category: Condominium **Type:** Residential Status: Active Bathrooms: 1 bath Bedrooms: 1 bed Half baths: 0 half baths Area: 660 sq ft SubdivisionName: ELDORADO PLAZA WEST Lot size, sq ft: 0 sq ft CONDO ListOfficeName: LoKation GarageSpaces: 1 View: Pool Area View **UnitNumber: 15A** ListAOR: Miami Association of REALTORS® EntryLevel: 1 MLS ID: A11512829