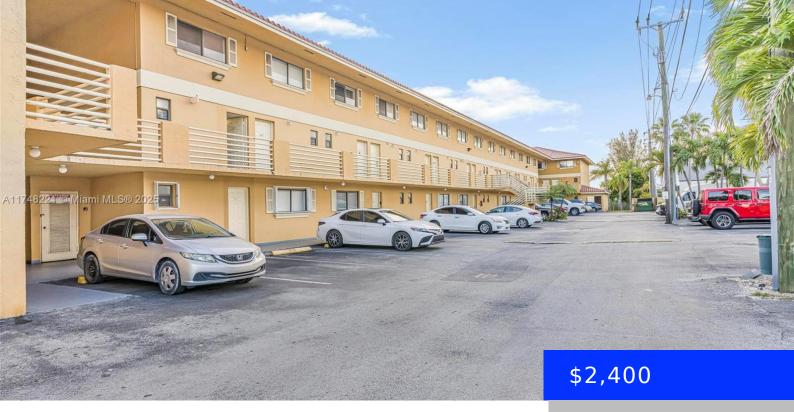

## 180 ROYAL PALM RD, HIALEAH GARDENS, FL, 33016

https://ritterproperties.com

Charming and well-located 2/1.5 first-floor unit at 180 Royal Palm Rd! This beautifully updated home features tile flooring throughout, a renovated kitchen, and a modernized bathroom. Enjoy the serenity of a private balcony with a peaceful lake view. For added convenience, the unit includes an in-unit washer and dryer. Situated near major roads, highways, shopping [...]

- 2 beds
- 1 bath
- Residential Lease
- Condominium
- Active
- 1040 sq ft

## **Basics**

**Type:** Residential Lease **Status:** Active

Bedrooms: 2 beds Bathrooms: 1 bath

Half baths: 1 half bath Area: 1040 sq ft

Lot size, sq ft: 0 sq ft SubdivisionName: ROYAL PALM 47 CONDO

**LeaseTerm:** 1 Year With Renewal Option **ListOfficeName:** Chez Realty, LLC.