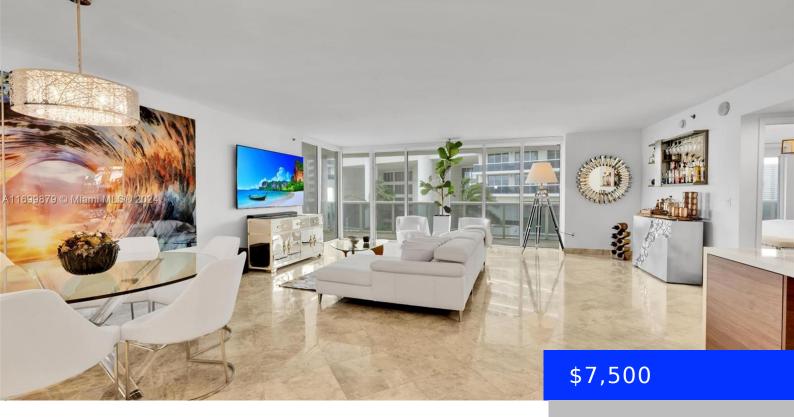

## 1800 OCEAN DR, HALLANDALE BEACH, FL, 33009

https://ritterproperties.com

Discover luxury living in this fully furnished 2-bedroom, 2-bath corner residence with 1,782 sq. ft. and 450 sq. ft. of balcony space. Enjoy breathtaking ocean and Intracoastal views from 2 balconies with northeast exposure. This beautifully decorated home features a remodeled kitchen with KitchenAid appliances, quartz countertops, and marble floors throughout. Indulge in resort-style amenities: [...]

- 2 beds
- 2 baths
- Residential Lease
- Condominium
- Active
- 1782 sq ft

## **Basics**

**Type:** Residential Lease **Status:** Active

**Bedrooms: 2** beds **Bathrooms: 2** baths

Half baths: 0 half baths Area: 1782 sq ft

**Lot size, sq ft: 0** sq ft **SubdivisionName:** BEACH CLUB THREE

## **Building Details**

**Cooling features:** Central Air, Electric **Year built:** 2006

ArchitecturalStyle: High Rise NewConstructionYN: No

Building Name: BEACH CLUB THREE CONDO Exterior material: CBS Construction

## **Amenities & Features**

**Features:** First Floor Entry **Security Features:** Fire Alarm, Smoke Detector, Intercom In Lobby, Lobby Attended, Key/Card Entry

Parking

**Spa Features:** Community **Amenities:** Dishwasher, Disposal, Dryer, Electric

Range, Electric Water Heater, Microwave,

Refrigerator, Washer

**CommunityFeatures:** Pool, Exercise Room, Management On Site, Sauna,

Spa/Hot Tub

ExteriorFeatures: Open Balcony

Waterfront available: Yes

AttachedGarageYN: No

PoolPrivateYN: No

**WindowFeatures:** Clear Impact Glass, Complete Impact Glass, High Impact Windows, Impact Glass, Clidin 19

Sliding

PoolFeatures: In Ground, Community, Hot Tub

GarageYN: Yes

CoolingYN: Yes