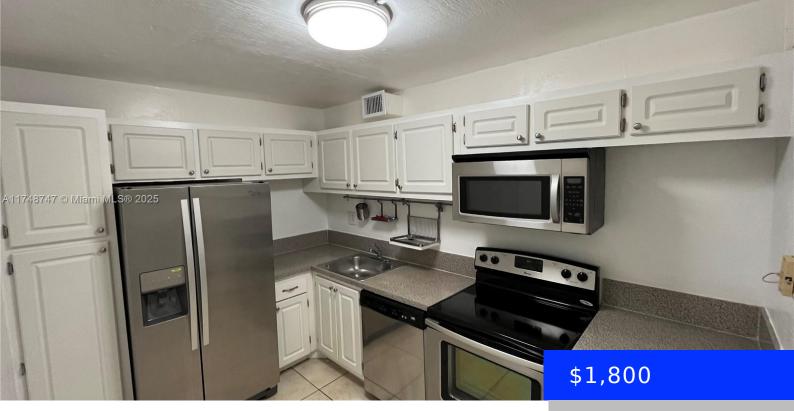

## 1800 SANS SOUCI BLVD, NORTH MIAMI, FL, 33181

https://ritterproperties.com

Lovely one bedroom 1.5-bathroom condo! Spacious unit with large walk in closet and open balcony. Great location, laundry facilities, pool, exercise room, and secure building. Don't miss this opportunity

## **Amenities & Features**

| Security Features: Key Card Entry, Building Security | <b>Amenities:</b> Dishwasher, Electric Range,<br>Refrigerator |
|------------------------------------------------------|---------------------------------------------------------------|
| PoolFeatures: Community                              | Waterfront available: No                                      |
| GarageYN: No                                         | AttachedGarageYN: No                                          |
| CoolingYN: Yes                                       | PoolPrivateYN: No                                             |
| FireplaceYN: No                                      |                                                               |