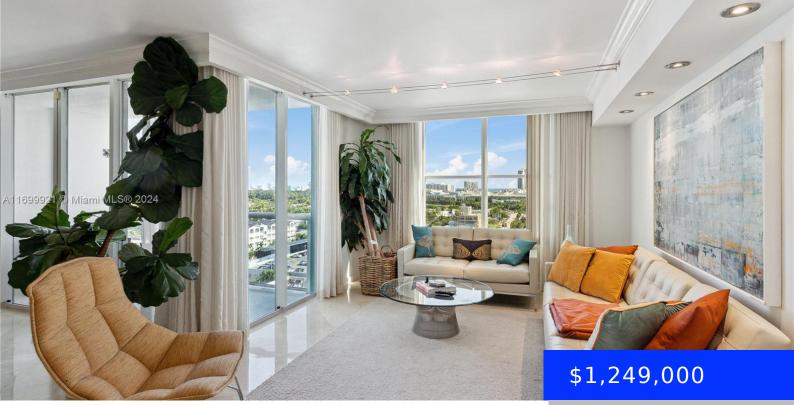

## **1800 SUNSET HARBOUR DR, MIAMI BEACH, FL,** 33139

https://ritterproperties.com

Spacious 07 Line unit, originally a 3 bedroom 2.5 bathroom converted into a 2 bed, 2 bath w/ large living + dining area + open den, perfect for entertaining or a home office. Features include marble floors throughout, open kitchen w/ granite counters & S/S appliances. Primary bath features separate shower and jacuzzi tub. 24HR [...]