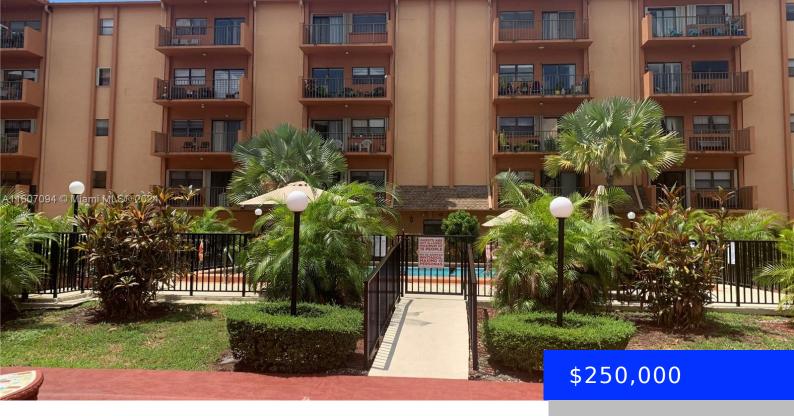

## 1800 54TH ST, HIALEAH, FL, 33012

https://ritterproperties.com

Centrally located 2/2 condo very spacious with balcony inside a gated community. Neatly maintained for first time homebuyer or east to rent for investor. Washer/Dryer in the unit. Close to shopping, main roads and schools. Current special assessment will be paid in full by the seller at closing.

## **Basics**

Type: Residential Status: Active

Bedrooms: 2 beds Bathrooms: 2 baths

Half baths: 0 half baths Area: 1080 sq ft

Lot size, sq ft: 0 sq ft

SubdivisionName: WESTLAND CONDO

**ListOfficeName:** Century 21 World Connection GarageSpaces: 1

View: Garden View, Pool Area View

UnitNumber: 302

ListAOR: Miami Association of REALTORS®

EntryLevel: 3

**MLS ID:** A11607094

## **Building Details**

**Cooling features:** Central Air **Year built:** 1980

ArchitecturalStyle: Garden Apartment NewConstructionYN: No

**Building Name:** WESTLAND CONDO **Exterior material:** CBS Construction

**Heating:** Central **Parking:** Assigned, No Rv/Boats, No Trucks/Trailers

Garage/Parking

Balcony

ExteriorFeatures: Courtyard, Open