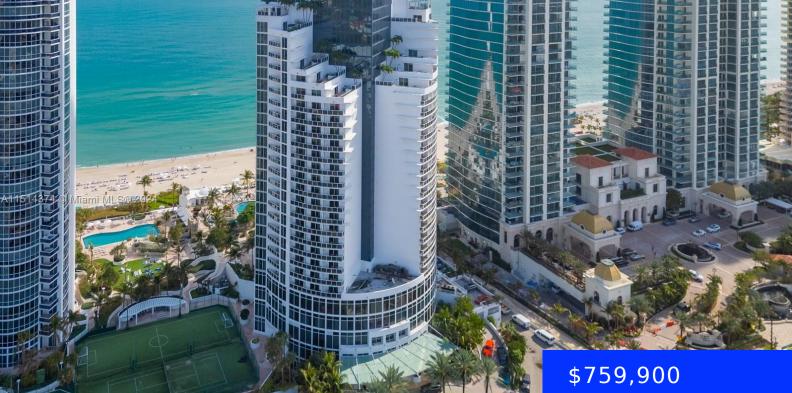

## **18001 COLLINS AVE, SUNNY ISLES BEACH,** FL, 33160

https://ritterproperties.com

Motivated seller. Significant price improvement for this bright and spacious - 1,021sq.ft. 1bed/1 bath. suite at the luxurious Trump International Sonesta with NE exposure overlooking the Atlantic ocean, city and intracoastal. Unit features floor to ceiling windows, full open kitchen, spacious living area, washer/dryer and owner's closet. Centrally located in Sunny Isles Beach featuring luxurious [...]

## **Building Details**

Cooling features: Central Air ArchitecturalStyle: High Rise Building Name: TRUMP INTERNATIONAL SONES Heating: Central Year built: 2003 NewConstructionYN: No Exterior material: CBS Construction Parking: Valet