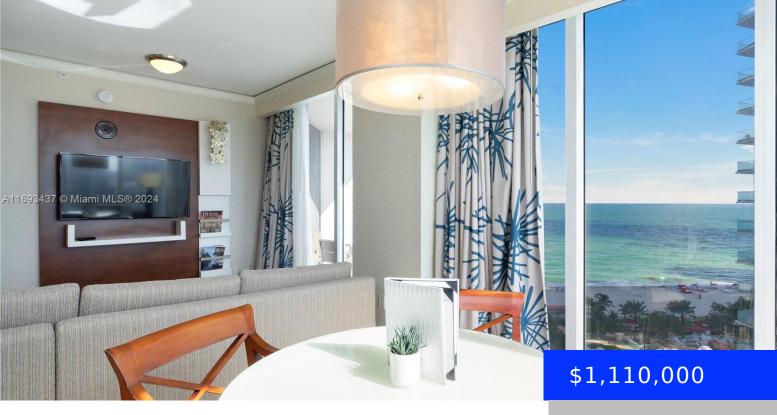

## 18001 COLLINS AVE, SUNNY ISLES BEACH, FL, 33160

https://ritterproperties.com

LUXURY LIVING AT ITS FINEST AT TRUMP INTERNATIONAL BEACH RESORT. THIS 2 BEDROOM 2 BATH HAS 1,478 SQ FT + 2 BALCONIES & CAN BE RENTED AS TWO SEPARATE UNITS. ENJOY BREATHTAKING VIEWS FROM FLOOR TO CEILING GLASS WINDOWS OF THE OCEAN AND INTRACOASTAL WATERS & SKYLINE ALONG WITH MESMERIZING SUNSETS. CURRENTLY IN HOTEL MANAGEMENT [...]

## Basics

| Date added: Added 1 month ago                | Category: Condominium                        |
|----------------------------------------------|----------------------------------------------|
| Type: Residential                            | Status: Active                               |
| Bedrooms: 2 beds                             | Bathrooms: 2 baths                           |
| Half baths: 0 half baths                     | <b>Area: 1021</b> sq ft                      |
| Lot size, sq ft: 0 sq ft                     | SubdivisionName: TRUMP INTERNATIONAL SONES   |
| ListOfficeName: Dezer Platinum Realty<br>LLC | View: Intracoastal View, Ocean View, Skyline |
| UnitNumber: 714                              | ListAOR: Miami Association of REALTORS®      |
| EntryLevel: 7                                | MLS ID: A11693437                            |

## **Building Details**

Cooling features: Central Air ArchitecturalStyle: Corner Unit, High Rise Building Name: Trump International Beach Parking: Valet Year built: 2003 NewConstructionYN: No Heating: Central