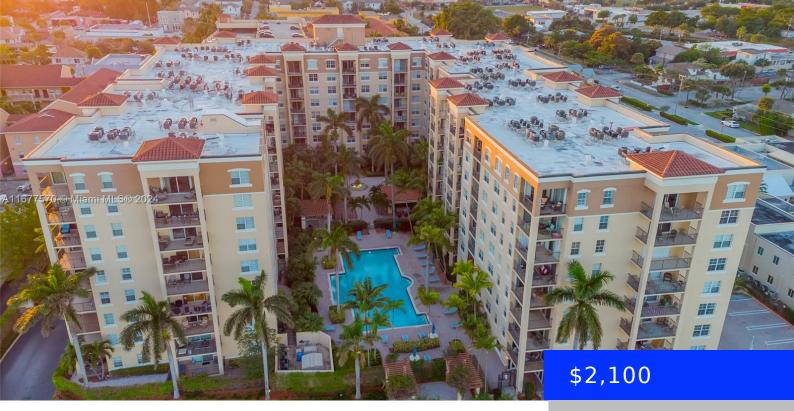

## 1801 FLAGLER DR, WEST PALM BEACH, FL, 33407

https://ritterproperties.com

This freshly painted, professionally cleaned, and exceptionally furnished two bedroom/one bathroom condo in the very desirable & gated Flagler Pointe features granite countertops, stainless steel appliances, private balcony, in-unit washer & dryer, and more. Two assigned garage parking spaces (290 & 47) included. Resort-style amenities include concierge, large heated pool, fitness center, sauna, whirlpool, outdoor [...]

## **Amenities & Features**

**Security Features:** Key Card Entry, Building **Spa Features:** Community Security, Complex Fenced, Intercom In Lobby,

Lobby Attended, Security Patrol

**Amenities:** Dishwasher, Dryer, Electric Range, Electric Water Heater, Microwave,

Refrigerator, Washer

**CommunityFeatures:** Recreation Facilities, Clubhouse, Pool, Exercise Room, Game Room, Maintained Community, Management On Site, Paved Road, Picnic Area, Sauna, Sidewalks,

Spa/Hot Tub, Street Lights

**ExteriorFeatures:** Open Balcony **PoolFeatures:** Community, Heated, Hot Tub

Waterfront available: Yes GarageYN: Yes
AttachedGarageYN: No CoolingYN: Yes

PoolPrivateYN: No FireplaceYN: No