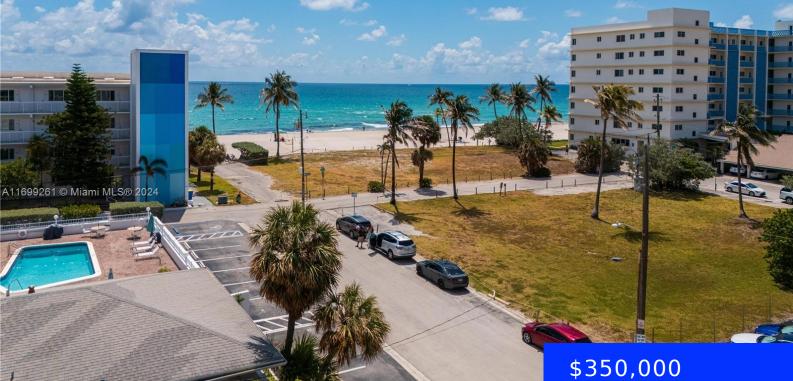

## 1801 OCEAN DR, HOLLYWOOD, FL, 33019

https://ritterproperties.com

PRICE DECREASED!!! Enjoy the ocean breeze and Hollywood lifestyle in this amazing condo. As you enter you are greeted with a nice open dinning and living area, comfortable kitchen and 2 full bathrooms. This beautiful unit also features 2 nice size bedrooms. New AC. The balcony provides a tranquil and relaxing view of the pool [...]

## Basics

| Date added: Added 4 weeks ago              | Category: Condominium                   |
|--------------------------------------------|-----------------------------------------|
| Type: Residential                          | Status: Active                          |
| Bedrooms: 2 beds                           | Bathrooms: 2 baths                      |
| Half baths: 0 half baths                   | <b>Area: 1250</b> sq ft                 |
| Lot size, sq ft: 0 sq ft                   | SubdivisionName: HYDE PARK TOWERS CONDO |
| ListOfficeName: Florida Deluxe Real Estate | View: Ocean View                        |
| UnitNumber: 207                            | ListAOR: Miami Association of REALTORS® |
| EntryLevel: 2                              | MLS ID: A11699261                       |