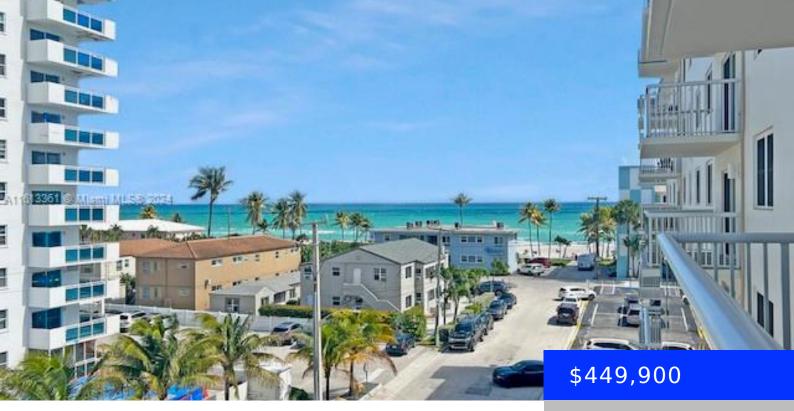

## 1801 OCEAN DR, HOLLYWOOD, FL, 33019

https://ritterproperties.com

One of the largest Corner Unit at Hyde Park Towers in Hollywood Beach. Enjoy stunning ocean and intercoastal views. Just steps from restaurants, bars, entertainment, and shops. The building's 40-year recertification is complete, with no pending assessments and a fully funded association. Move in with confidence and enjoy the vibrant lifestyle Hollywood Beach offers. MOTIVATED [...]

## **Building Details**

| Cooling features: Central Air         | Year built: 1968                                  |
|---------------------------------------|---------------------------------------------------|
| ArchitecturalStyle: Corner Unit       | NewConstructionYN: No                             |
| Building Name: Hyde Park Towers Condo | Exterior material: Concrete Block With Brick      |
| Heating: Central                      | Parking: 1 Space, No Rv/Boats, No Trucks/Trailers |