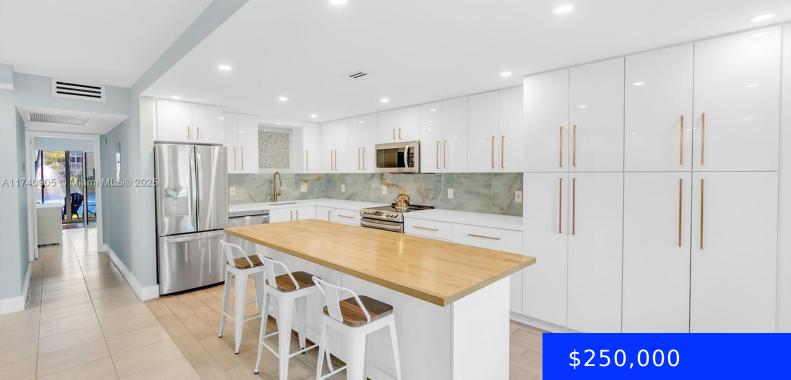

## **1805 ELEUTHERA PT, COCONUT CREEK, FL,** 33066

https://ritterproperties.com

Beautifully renovated, first floor, condo with an awesome kitchen and two stunning bathrooms. A 50-gallon hot water heater for plenty of water for the jacuzzi tub. Porcelain floors and walls in the spa bath. Dog friendly with your own backyard for playing and walking. Clubs available Eleuthera has one of the biggest and best swimming [...]

## **Amenities & Features**

| <b>Features:</b> Closet Cabinetry, First Floor Entry, Roman<br>Tub, Walk-In Closet(s)                                   | Security Features: Guard At Site,<br>Security Patrol |
|-------------------------------------------------------------------------------------------------------------------------|------------------------------------------------------|
| <b>Amenities:</b> Dishwasher, Disposal, Electric Range,<br>Electric Water Heater, Ice Maker, Microwave,<br>Refrigerator | <b>ExteriorFeatures:</b> Other, Screened<br>Balcony  |
| Waterfront available: Yes                                                                                               | GarageYN: No                                         |
| AttachedGarageYN: No                                                                                                    | CoolingYN: Yes                                       |
| PoolPrivateYN: No                                                                                                       | FireplaceYN: No                                      |