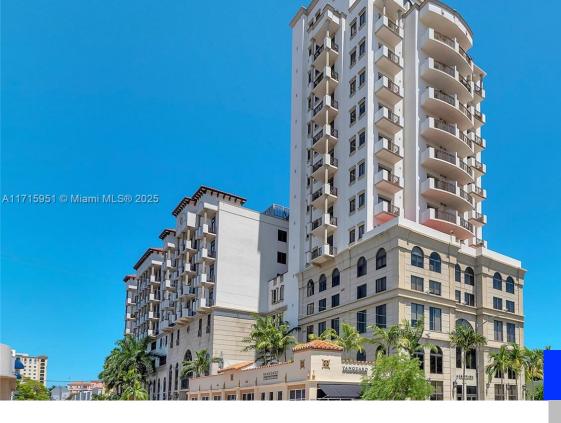

#### 1805 PONCE DE LEON BLVD, CORAL GABLES, FL, 33134

https://ritterproperties.com

Bright, spacious & updated! Ponce Tower is an elegant and centrally located building built in 2008 with high-end luxury finishes. Enjoy 11-ft high ceilings that bring in tons of light and openness. Fully remodeled kitchen, bathroom, flooring, new A/C, impact glass & large balcony. Custom designer kitchen featuring custom cabinetry & lighting, open wall with [...]

# **Building Details**

| Cooling features: Central Air, Electric | Year built: 2008                                                      |
|-----------------------------------------|-----------------------------------------------------------------------|
| ArchitecturalStyle: High Rise           | NewConstructionYN: No                                                 |
| Building Name: Ponce Tower 1805         | <b>Exterior material:</b> CBS Construction, Concrete Block With Brick |
| Heating: Central, Electric              | Parking: 1 Space, Assigned, No Rv/Boats, On-street                    |