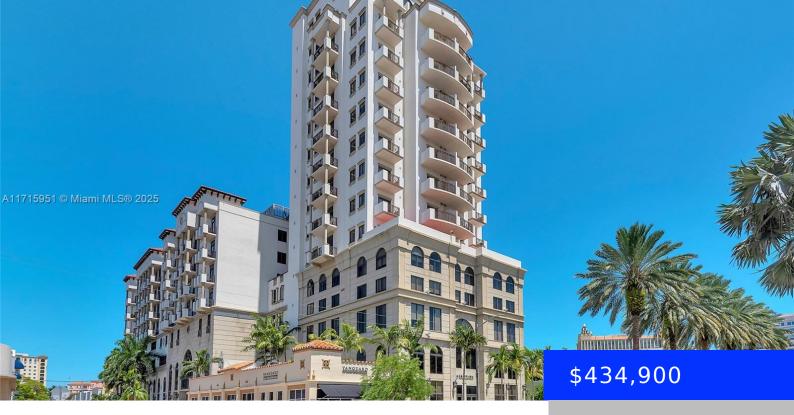

## 1805 PONCE DE LEON BLVD, CORAL GABLES, FL, 33134

https://ritterproperties.com

Bright, spacious & updated! Ponce Tower is an elegant and centrally located building built in 2008 with high-end luxury finishes. Enjoy 11-ft high ceilings that bring in tons of light and openness. Fully remodeled kitchen, bathroom, flooring, new A/C, impact glass & large balcony. Custom designer kitchen featuring custom cabinetry & lighting, open wall with [...]

## **Basics**

**Type:** Residential **Status:** Active

**Bedrooms: 1** bed **Bathrooms: 1** bath

Half baths: 0 half baths Area: 697 sq ft

**Lot size, sq ft: 0** sq ft **SubdivisionName:** THE PONCE TOWER

CONDO, The Ponce Tower

## **Building Details**

Cooling features: Central Air, Electric Year built: 2008

ArchitecturalStyle: High Rise NewConstructionYN: No

**Building Name:** Ponce Tower 1805 **Exterior material:** CBS Construction, Concrete Block