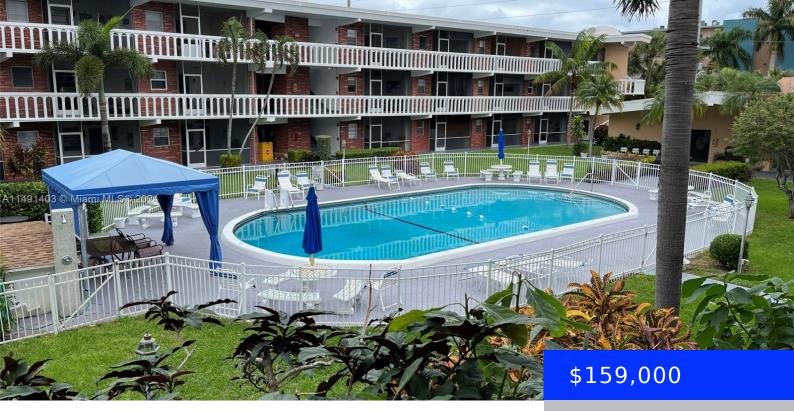

## 181 14TH AVE, HALLANDALE BEACH, FL, 33009

https://ritterproperties.com

FOR INVESTORS ONLY. TENANT TIL 12/25. 55+ COMMUNITY.

PERFECTLY LOCATED NEXT TO SHOPS, RESTAURANTS, PLACE OF WORSHIP. 5 MIN DRIVE FROM THE BEACH. SCREENED PORCH TO ENJOY YOUR BREAKFAST OUTSIDE WHILE LOOKING AT THE POOL AND LUSH LANDSCAPING OF THE COURTYARD.

View: Pool Area View UnitNumber: 22B

ListAOR: Miami Association of REALTORS® EntryLevel: 2

MLS ID: A11491403