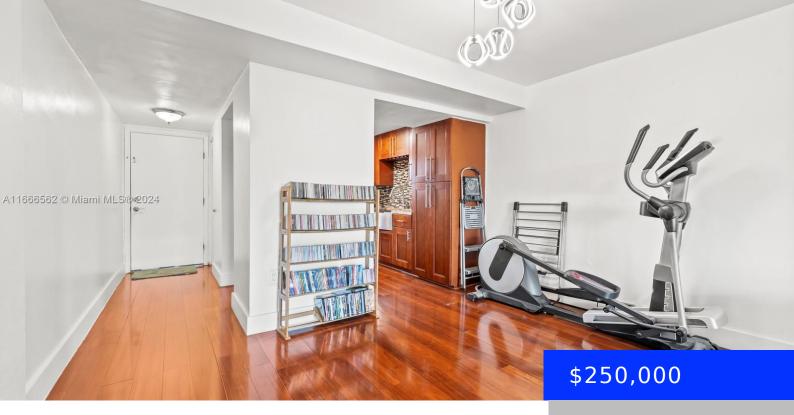

## 1810 56TH ST, HIALEAH, FL, 33012

https://ritterproperties.com

AMAZING 2/1 unit in the heart of Hialeah. Spacious move in ready condo featuring a beautiful kitchen with granite countertops and stainless-steel appliances. Large master bedroom with a walk-in closet. Enjoy the view from an ample balcony. A total of 3 parking spaces with 1 of them being covered under roof. Community offers a pool, [...]

## **Basics**

**Type:** Residential **Status:** Active

**Bedrooms: 2** beds **Bathrooms: 1** bath

Lot size, sq ft: 0 sq ft SubdivisionName: PALM-EAST GARDENS CONDO

ListOfficeName: London Foster Realty View: None