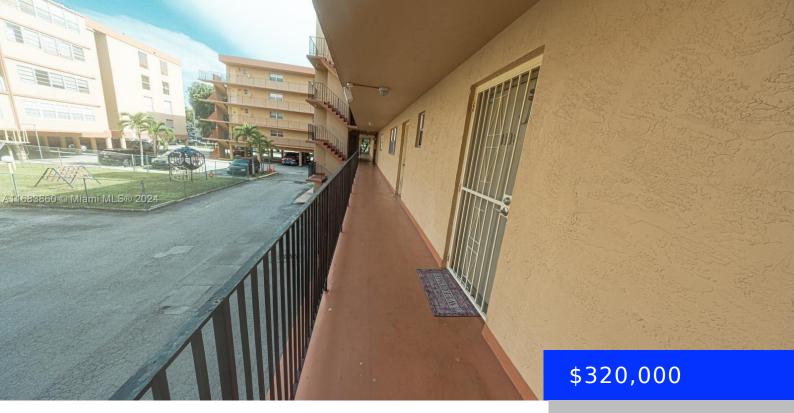

## 1810 56TH ST, HIALEAH, FL, 33012

https://ritterproperties.com

This well-maintained corner unit features 1,309 square feet of living space with tile flooring throughout. The kitchen has been recently remodeled with high-quality wood cabinets. Washer and Dryer hook-up there is also a laundry in building. Enjoy a closed balcony that adds to the unit's charm. Ideally located near the Palmetto Expressway and Westland Mall. [...]

## **Basics**

**Type:** Residential **Status:** Active

**Bedrooms: 3** beds **Bathrooms: 2** baths

**Half baths: 0** half baths **Area: 1309** sq ft

Lot size, sq ft: 0 sq ft SubdivisionName: PALM-EAST GARDENS CONDO

## **Building Details**

**Cooling features:** Ceiling Fan(s), Central Air, Electric **Year built:** 1973

ArchitecturalStyle: Corner Unit NewConstructionYN: No

Building Name: PALM-EAST GARDENS CONDO Exterior material: CBS Construction

## **Amenities & Features**

Features: Other Security Features: Card Entry

**Amenities:** Microwave, Other **ExteriorFeatures:** Exterior Cat Walk, Equipment/Appliances, Refrigerator Open Balcony

Waterfront available: No GarageYN: No