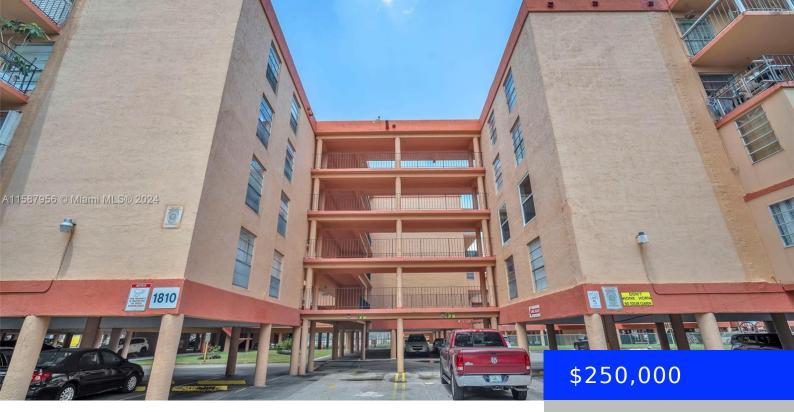

## 1810 56TH ST, HIALEAH, FL, 33012

https://ritterproperties.com

Spacious corner unit condo in Palm East Gardens Condo located across the city park. It is a 2 bedrooms and 1 bathroom. The kitchen and bathroom were remodeled about 5 years ago. There is tile flooring and, a white kitchen cabinet that opens into the dining and living room: a spacious screened-in balcony overlooking the [...]