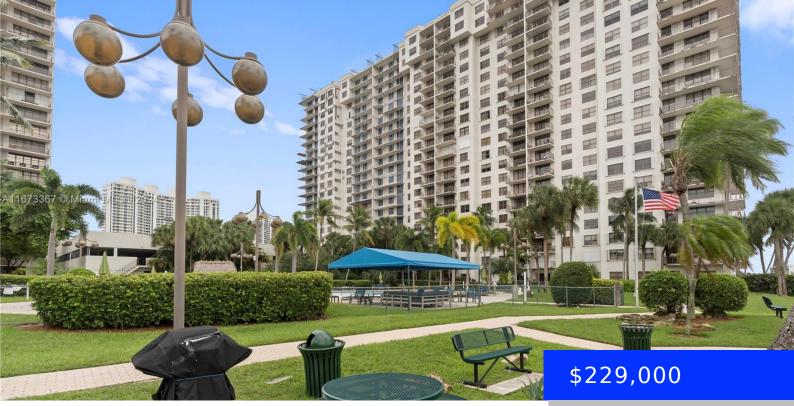

#### 18151 31ST CT, AVENTURA, FL, 33160

https://ritterproperties.com

Incredible price for this spacious, light & bright 1 bed, 1.5 bath in the heart of Aventura. Move right into this spacious floorplan with tile floors through-out, newly painted walls, balcony w/ garden views and brand new spa tub. The open, remodeled kitchen features ample white cabinetry, stainless steel appliances & quartz countertops. This condo [...]

### Basics

| Date added: Added 1 month ago           | Category: Condominium                     |
|-----------------------------------------|-------------------------------------------|
| Type: Residential                       | Status: Active                            |
| Bedrooms: 1 bed                         | Bathrooms: 1 bath                         |
| Half baths: 1 half bath                 | <b>Area: 918</b> sq ft                    |
| Lot size, sq ft: 0 sq ft                | SubdivisionName: THE CLIPPER AT BISC COVE |
| ListOfficeName: BHHS EWM Realty         | GarageSpaces: 1                           |
| View: Garden View                       | UnitNumber: 305                           |
| ListAOR: Miami Association of REALTORS® | EntryLevel: 3                             |
| MLS ID: A11673367                       |                                           |

## **Building Details**

Cooling features: Central Air ArchitecturalStyle: High Rise Building Name: CLIPPER AT BISCAYNE COVE Heating: Central

| Year built: 1981                    |  |
|-------------------------------------|--|
| NewConstructionYN: No               |  |
| Exterior material: CBS Construction |  |
| Parking: 1 Space, Assigned, Valet   |  |