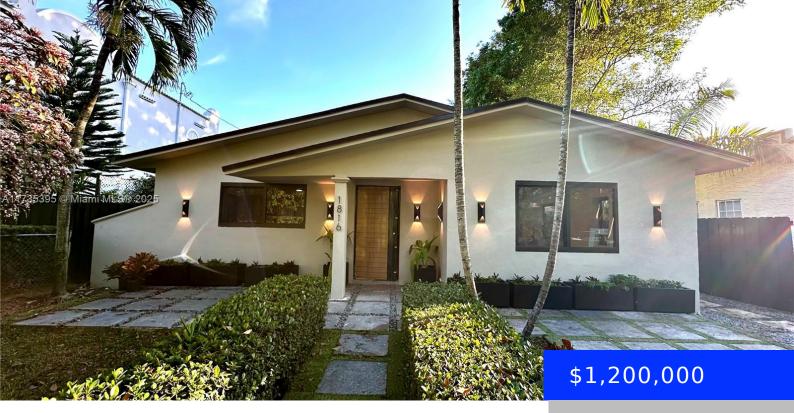

## 1816 11TH TER, MIAMI, FL, 33135

https://ritterproperties.com

\*\*\*Own a Home in Shenandoah – Miami's Most Historic & Sought-After Neighborhood!\*\*\* Enter into this stunning house, where Mid-Century architecture meets modern luxury. From the expansive floor plan to the high-end finishes, every detail has been meticulously designed to create the perfect blend of elegance and comfort. \*\*The spacious backyard and the large, covered pergola [...]

## Basics

Date added: Added 2 weeks ago Type: Residential Bedrooms: 4 beds Half baths: 0 half baths Lot size, sq ft: 5900 sq ft ListOfficeName: Coldwell Banker Realty ListAOR: Miami Association of REALTORS® Category: Single Family Residence Status: Active Under Contract Bathrooms: 3 baths Area: 2160 sq ft SubdivisionName: SHENANDOAH View: Garden MLS ID: A11735395

## **Building Details**

| Cooling features: Ceiling Fan(s), Central Air | Year built: 1978                             |
|-----------------------------------------------|----------------------------------------------|
| ArchitecturalStyle: Detached, One Story       | NewConstructionYN: No                        |
| Building Name: SHENANDOAH                     | Exterior material: Concrete Block With Brick |
| Roof: Shingle                                 | Heating: Electric                            |
| Parking: Paver Block                          |                                              |