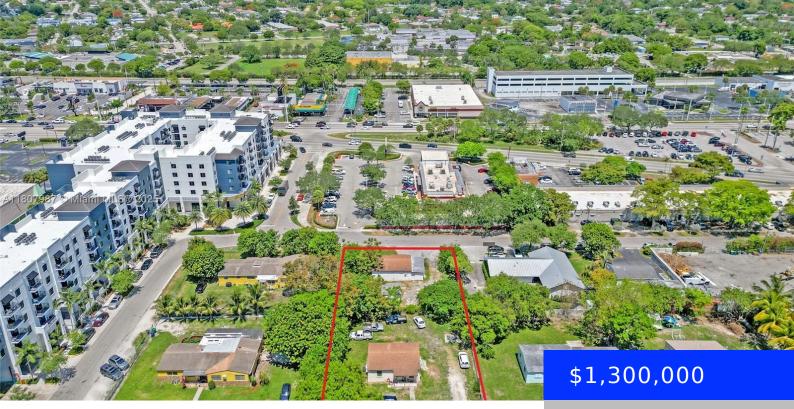

## 18161 98TH CT, PALMETTO BAY, FL, 33157

https://ritterproperties.com

Property being sold for land value. There are 2 lots for a total of 20,000 SF. This is opportunity zone for redevelopment in the heart of Palmetto bay. Easily get rezoned for 3-5 story building. Developers and Investors opportunity, right off US1, full of new businesses. (Chick-fil-A, Lamborghini Dealer, Renovated Publix shopping plaza). Second lot [...]