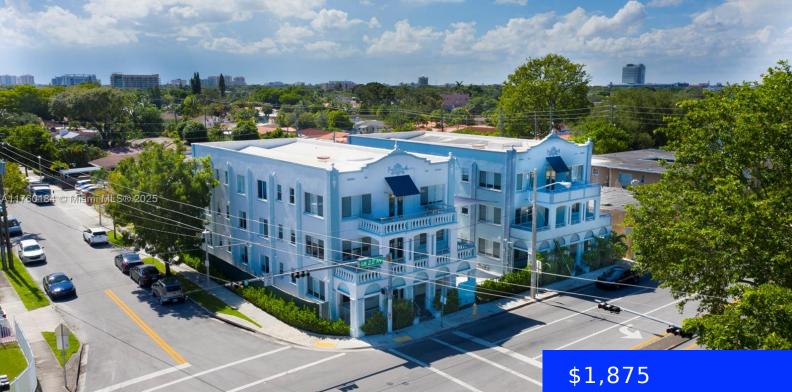

## 1818 22ND AVE, MIAMI, FL, 33145

https://ritterproperties.com

Amazing gem of a unit in the heart of Shenandoah has been renovated from top to bottom including new roof, electrical, plumbing and impact windows and doors. All of the building's interior is completely brand new with a modern design and attention to every detail. Each of the 1 bed/1 bath units feature high ceilings [...]

## Basics

Date added: Added 6 days ago Type: Residential Lease Bedrooms: 1 bed Half baths: 0 half baths Lot size, sq ft: 5477 sq ft ListOfficeName: P.U.R.E. Investments, Inc. ListAOR: Miami Association of REALTORS® MLS ID: A11760184 Category: Apartment Status: Active Bathrooms: 1 bath Area: 650 sq ft SubdivisionName: PALM GROVE UnitNumber: 7 EntryLevel: 2

## **Building Details**

Cooling features: Electric NewConstructionYN: No Heating: Electric Year built: 1926 Building Name: PALM GROVE Parking: On-street