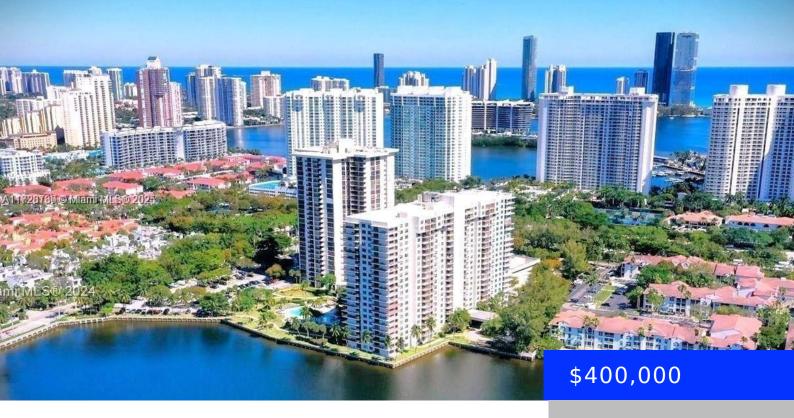

## **AVENTURA, FL, 33160**

https://ritterproperties.com

FLOOR AND KITCHEN COMPLETELY REMODELED THE BUILDING IS IN THE RENOVATION OF THE 40 YEARS IMPACT WINDOWS AND DOOR . BEATIFUL VIEW APPROPRIATE PLACE FOR THE FAMILY. FOR TOURS CONTACT 24 HR IN ADVANCE

## **Basics**

Type: Residential Status: Active

Bedrooms: 2 beds Bathrooms: 2 baths

**Half baths: 0** half baths **Area: 1339** sq ft

Lot size, sq ft: 0 sq ft SubdivisionName: TOWER AT BISCAYNE

**COVE CO** 

## **Building Details**

**Cooling features:** Central Air **Year built:** 1981

ArchitecturalStyle: High Rise NewConstructionYN: No

**Building Name:** TOWER AT BISCAYNE COVE **Heating:** Other

Parking: 1 Space