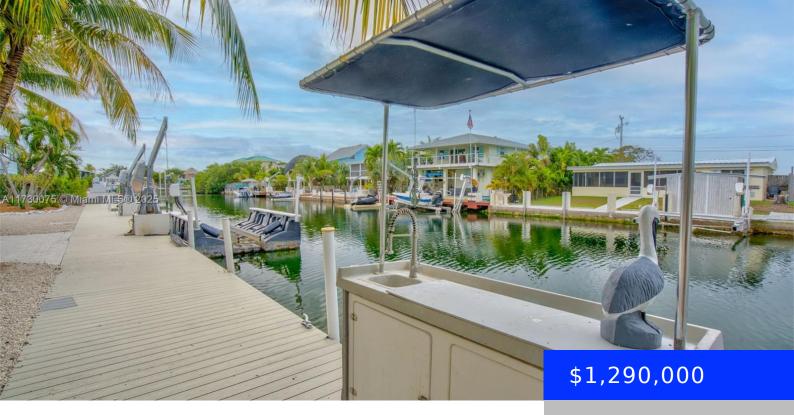

## 182 CAHILL CT, BIG PINE, FL, 33043

https://ritterproperties.com

Boaters check this out! 120' of canal frontage along a rare 75' wide canal ... quickly and easily find yourself in Pine Channel heading to your favorite fishing and dive spots. The 12,000 sq. ft. double lot has space to tie up multiple boats, davits, a 9,000 lb. floating boat lift, an additional floating dock [...]

Waterfront available: Yes GarageYN: Yes
AttachedGarageYN: No CoolingYN: Yes

PoolPrivateYN: No FireplaceYN: No