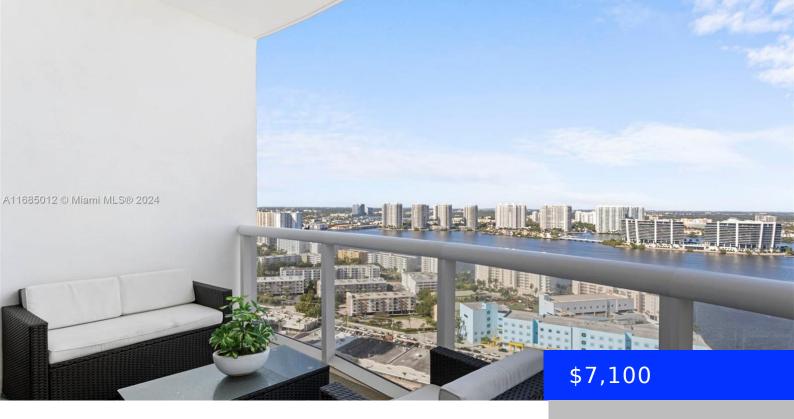

## 18201 COLLINS AVE, SUNNY ISLES BEACH, FL, 33160

https://ritterproperties.com

Experience unparalleled luxury living at Trump Royale! This sophisticated 2-bedroom, 2.5-bathroom residence is fully furnished, offering a seamless blend of elegance and modern comfort. Savor stunning Intracoastal views from your private sanctuary, equipped with top-of-the-line appliances and designer finishes throughout. As part of a world-class amenities building, you'll enjoy exclusive beach access, a resort-style pool, [...]

Waterfront available: Yes

AttachedGarageYN: No

PoolPrivateYN: No

**Security Features:** Fire Alarm, Smoke Detector, Key Card Entry, Lobby Attended

Amenities: Dishwasher, Disposal, Dryer,

Microwave, Refrigerator, Washer