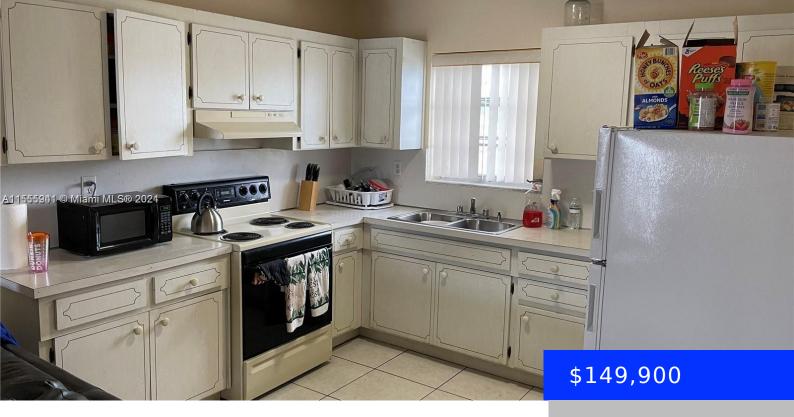

## 1825 CLEVELAND ST, HOLLYWOOD, FL, 33020

https://ritterproperties.com

Excellent investment opportunity in Hollywood! Unit has all tile flooring. Tenant in place until December 31st, 2024. Low HOA fees. Ok to lease. Building has passed the 40yr & 50yr inspection. Location is great, in the heart of the redevelopment area close to downtown Hollywood, shops, restaurants and minutes to the beach!

- 1 bed
- 1 bath
- Residential
- Condominium
- Active
- 493 sa ft

## **Basics**

**Type:** Residential **Status:** Active

**Bedrooms: 1** bed **Bathrooms: 1** bath

Half baths: 0 half baths Area: 493 sq ft

**Lot size, sq ft: 0** sq ft **SubdivisionName:** DELL MANOR CONDOMINIUM