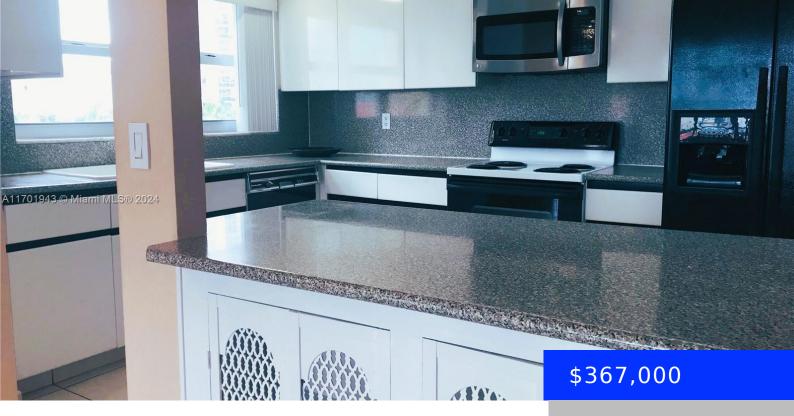

## 1825 OCEAN DR, HALLANDALE BEACH, FL, 33009

https://ritterproperties.com

Beautiful, updated condominium with a spectacular, bright, and spacious 2-bedroom, 2-bathroom corner unit in the east building just across from the ocean. This unit features an open floor plan, a spacious living and dining area with lots of natural light, large bedrooms with walk-in closets, an open kitchen, hurricane-proof windows, and a hurricane shutter on [...]

## **Amenities & Features**

Features: First Floor Entry, Walk-In Closet(s)

Security Features: Intercom In Lobby

**Amenities:** Dishwasher, Dryer, Electric Range, **ExteriorFeatures:** Open Balcony

Refrigerator