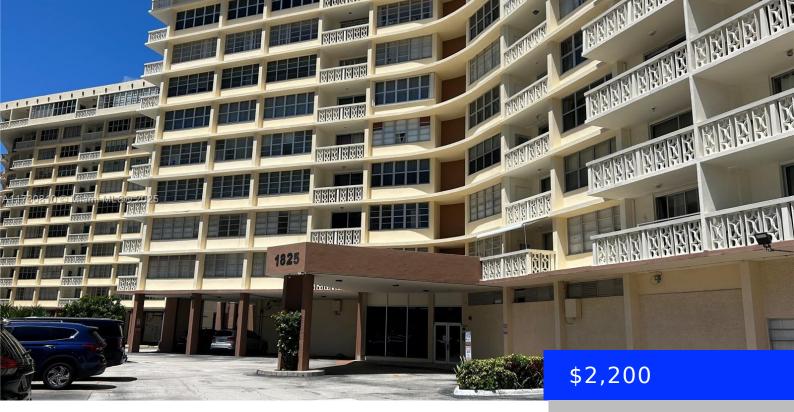

## 1825 OCEAN DR, HALLANDALE BEACH, FL, 33009

https://ritterproperties.com

Imperial Tower condominium just a short walk across the street to the beach, nice unit ready to move in tile floor one and half bath very close o school, pharmacy, bank, supermarket and much more!!! Amenities including fitness center, swimming pool, sauna, laundry, storage in the same floor.

## **Basics**

Date added: Added 4 days ago **Category:** Condominium

Type: Residential Lease Status: Active

Bedrooms: 1 bed Bathrooms: 1 bath

Half baths: 1 half bath **Area: 780** sq ft

SubdivisionName: IMPERIAL TOWERS CONDO Lot size, sq ft: 0 sq ft

## **Building Details**

**Cooling features:** Central Air Year built: 1969

**ArchitecturalStyle:** First Floor Entry NewConstructionYN: No

**Building Name: IMPERIAL TOWERS CONDO** Exterior material: CBS Construction,