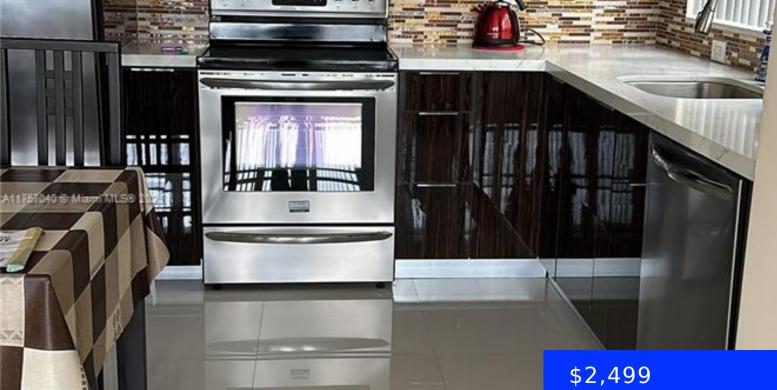

## **Amenities & Features**

| Security Features: Key Card Entry | <b>Amenities:</b> Dishwasher, Disposal, Electric Range,<br>Microwave, Refrigerator |
|-----------------------------------|------------------------------------------------------------------------------------|
| WindowFeatures: Blinds            | PoolFeatures: Community                                                            |
| Waterfront available: Yes         | GarageYN: Yes                                                                      |
| AttachedGarageYN: No              | CoolingYN: No                                                                      |
| PoolPrivateYN: No                 | FireplaceYN: No                                                                    |