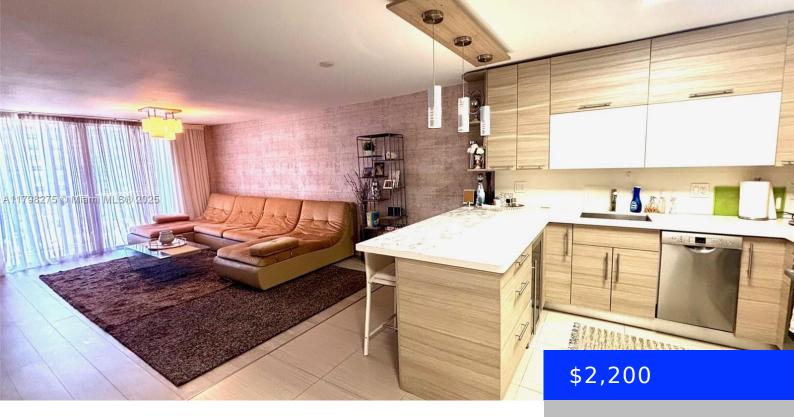

## **1825 OCEAN DR, HALLANDALE BEACH, FL, 33009**

https://ritterproperties.com

ASTONISHING, FULLY REMODELED UNIT. OPEN KITCHEN. APPLIANCES BOSCH. QUARTZ COUNTERTOP. WASHER/DR LG. HURRICANE IMPACT WINDOWS&SLIDING DOORS. FULLY REMODELED BATHROOMS. A LOT OF LIGHT FIXTURES.LARGE WALK-IN CLOSET. AMAZING, NEAR ANYTHING YOU NEED. THE BEACH IS ACROSS THE STREET. THIS IS 100% THE BEST UNIT in this area!

- 1 bed
- 1 bath
- Residential Lease
- Condominium
- Active
- 780 sq ft

**Basics** 

| Date added: Added 3 weeks ago               | Category: Condominium                   |
|---------------------------------------------|-----------------------------------------|
| Type: Residential Lease                     | Status: Active                          |
| Bedrooms: 1 bed                             | Bathrooms: 1 bath                       |
| Half baths: 1 half bath                     | <b>Area: 780</b> sq ft                  |
| Lot size, sq ft: 0 sq ft                    | SubdivisionName: IMPERIAL TOWERS CONDO  |
| ListOfficeName: Cardinal Realty Group, LLC. | GarageSpaces: 1                         |
| UnitNumber: 513                             | ListAOR: Miami Association of REALTORS® |
| EntryLevel: 5                               | MLS ID: A11798275                       |