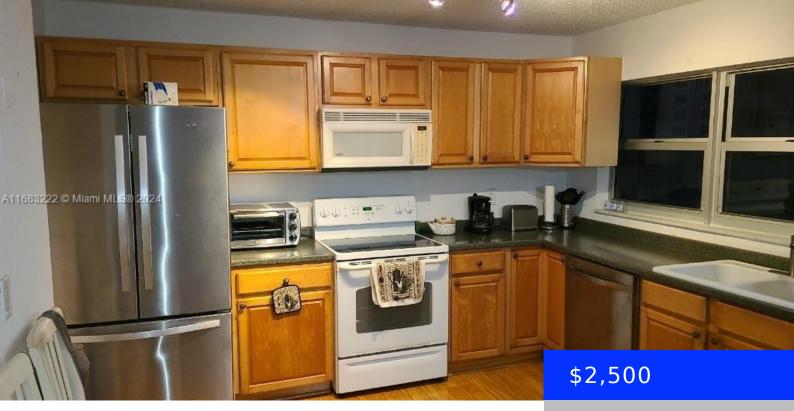

## 1825 OCEAN DR, HALLANDALE BEACH, FL, 33009

https://ritterproperties.com

Corner 2 bed/2 bath, Parshall Oceanview is fully furnished, all appliances included, and is located just across the street from the beach. Walking distance to the beach, shopping, and restaurants. Close to the airport, malls, casinos, Gulfstream Park entertainment, and Hollywood Boardwalk. Amenities include but are not limited to a pool, gym, and more. Just [...]