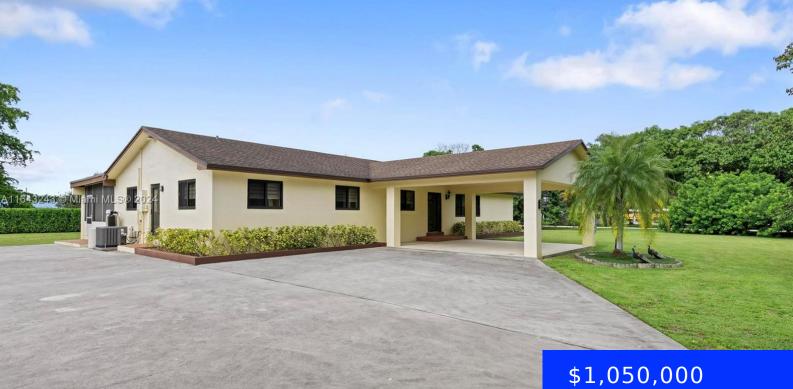

## 18250 202ND ST, MIAMI, FL, 33187

https://ritterproperties.com

Nestled in the peaceful and quiet location of Redland, just minutes from Krome Avenue, this remodeled extraordinary home sits on an expansive 61,420 SF lot with 100+ fruit trees! Including mango, guava, jack fruit, lychee, coconut, avocado, etc. Offering amazing income opportunities. This home features an open kitchen, stainless steel appliances, remodeled bathrooms, laundry room, [...]

## Basics

Date added: Added 1 month ago Type: Residential Bedrooms: 4 beds Half baths: 0 half baths Lot size, sq ft: 61420 sq ft ListOfficeName: Coldwell Banker Realty ListAOR: Miami Association of REALTORS® Category: Single Family Residence Status: Active Bathrooms: 2 baths Area: 2358 sq ft SubdivisionName: Redland View: Garden, Other MLS ID: A11643243

## **Building Details**

Cooling features: Central Air ArchitecturalStyle: Detached, One Story Building Name: Redland Roof: Shingle Parking: Covered, Driveway Year built: 1971 NewConstructionYN: No Exterior material: CBS Construction Heating: Central