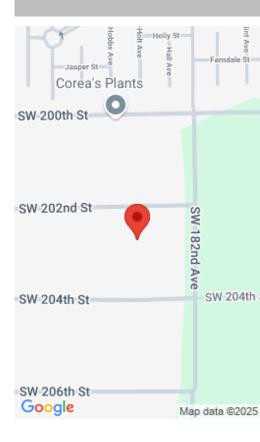

## 18250 202ND ST, MIAMI, FL, 33187

https://ritterproperties.com

Nestled in the peaceful and quiet location of Redland, just minutes from Krome Avenue, this remodeled extraordinary home sits on an expansive 61,420 SF lot with 100+ fruit trees! Including mango, guava, jack fruit, lychee, coconut, avocado, etc. Offering amazing income opportunities. This home features an open kitchen, stainless steel appliances, remodeled bathrooms, laundry room, [...]