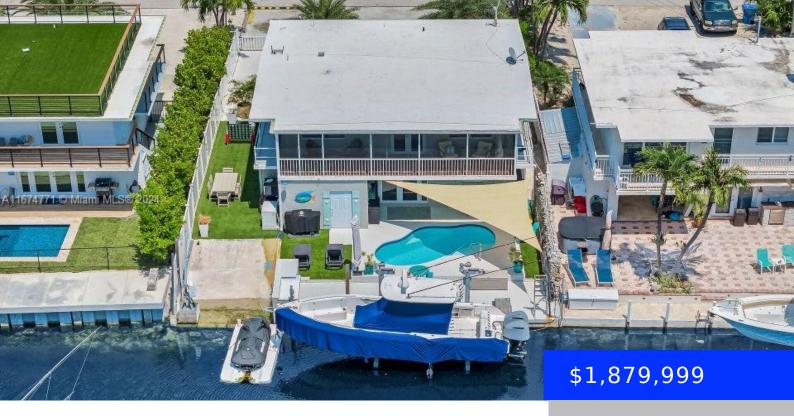

## 183 AZALEA ST, PLANTATION KEY, FL, 33070

https://ritterproperties.com

Fantastic location on the widest part of the canal on the west side of the street. Sunset skies, and pretty pool views from two levels of Coastal living with this CBS 3/3. 50 feet on the canal with a 12K lb boat lift. Refreshing salt water cocktail pool. Easy maintenance Astroturf yard with beautiful palmed [...]

- 3 beds
- 3 baths
- Residential
- Single Family Residence
- Active
- 2048 sq ft

## **Basics**

**Date added:** Added 4 weeks ago 

Category: Single Family Residence

**Type:** Residential **Status:** Active

**Bedrooms: 3** beds **Bathrooms: 3** baths

Half baths: 0 half baths Area: 2048 sq ft

Lot size, sq ft: 5250 sq ft SubdivisionName: PLANTATION KEY COLONY

157

ListOfficeName: Engel & Volkers Islamorada View: Canal, Pool

**ListAOR:** Miami Association of REALTORS® **MLS ID:** A11674771

## **Building Details**

**Cooling features:** Ceiling Fan(s), Central Air **Year built:** 1974

ArchitecturalStyle: Attached, Two Story NewConstructionYN: No

**Building Name:** PLANTATION KEY COLONY 1ST **Exterior material:** CBS Construction

CommunityFeatures: Paved Road, Public Road, PoolFeatures: In Ground

Voluntary Hoa

Waterfront available: Yes GarageYN: No
AttachedGarageYN: No CoolingYN: Yes

PoolPrivateYN: No FireplaceYN: No